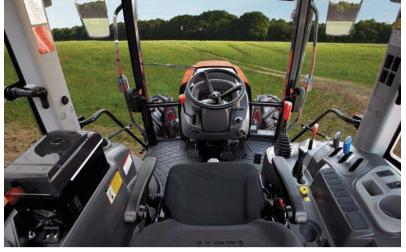

#### I Široký výhled a ergonomické ovládací prvky

Široké přední okno zajišťuje obsluze dostatečný a komfortní výhled. Ergonomické ovládací prvky snižují únavu a barevné označení ovládacích prvků usnadňuje jejich obsluhu dle Vašich potřeb.

#### **16** Volně stavitelný volant a ovládací panel

Plně stavitelný volant se přizpůsobí každému. Ovládací panel je také možné nastavit na optimální zorný úhel.