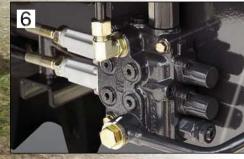

### 6 Ventil joysticku

Standardní duální ventily umožňují ovládat celou škálu nářadí a příslušenství.