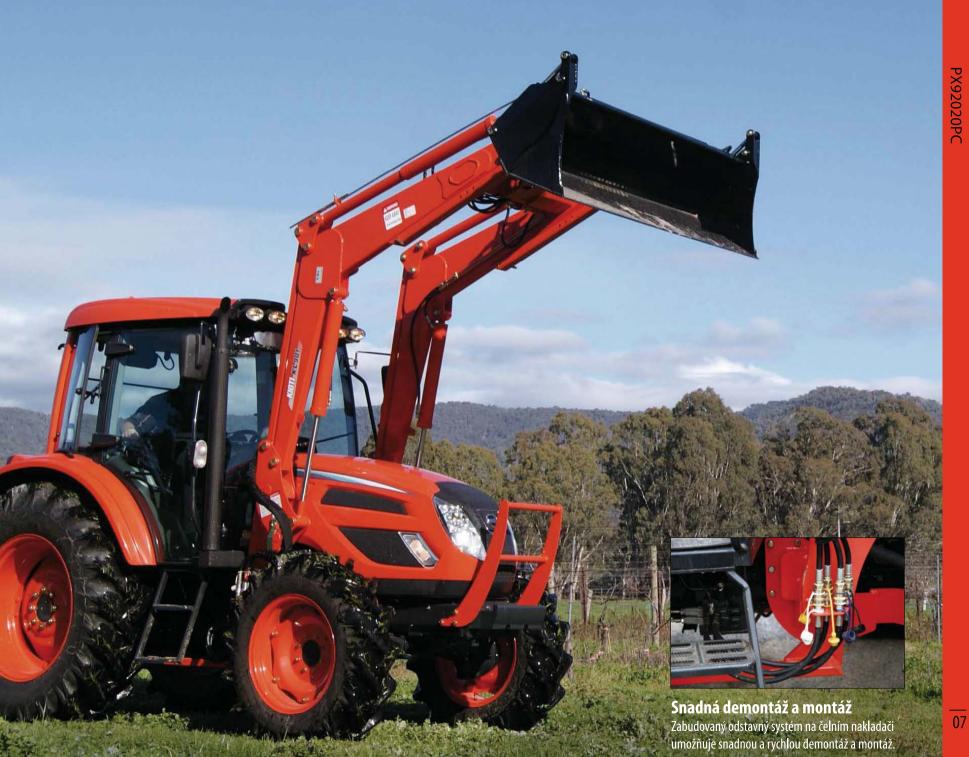

# ČELNÍ NAKLADAČ

Čelní nakladače Kioti řady KL jsou odolné a vyznačují se vysokou nosností při větším zdvihu a vysokou kvalitou jednotlivých komponentů, což Vám umožňuje s důvěrou se vypořádat s jakoukoliv prací.