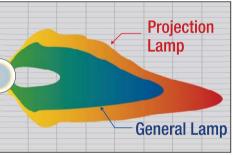

#### Projekční světlomety

Díky novým projekčním světlometům a pracovním lampám má obsluha bezpečnější a jednodušší práci ve tmě.