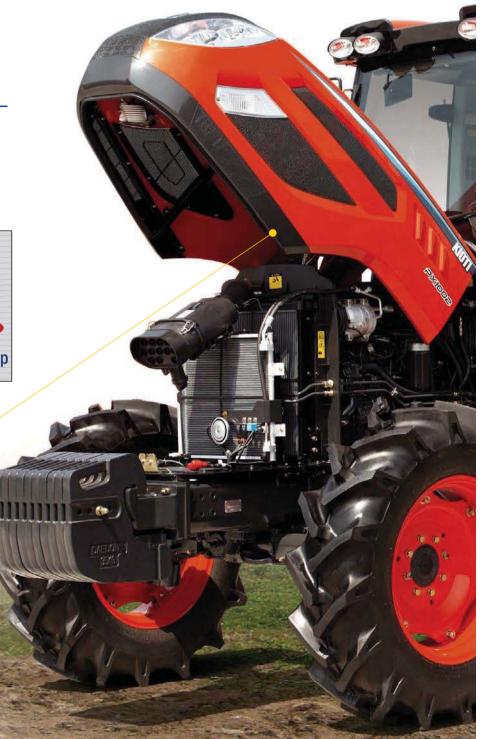

#### Odklopná kapota s jednoduchým zámkem

Umožňuje jednoduchou kontrolu a údržbu snižující prostoje a náklady na údržbu.

02