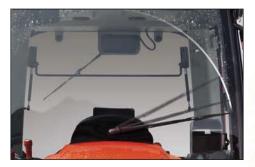

#### **4** Zadní stěrač

Zadní stěrač umožňuje jasný výhled při couvání a udržuje okno čisté od deště a prachu.