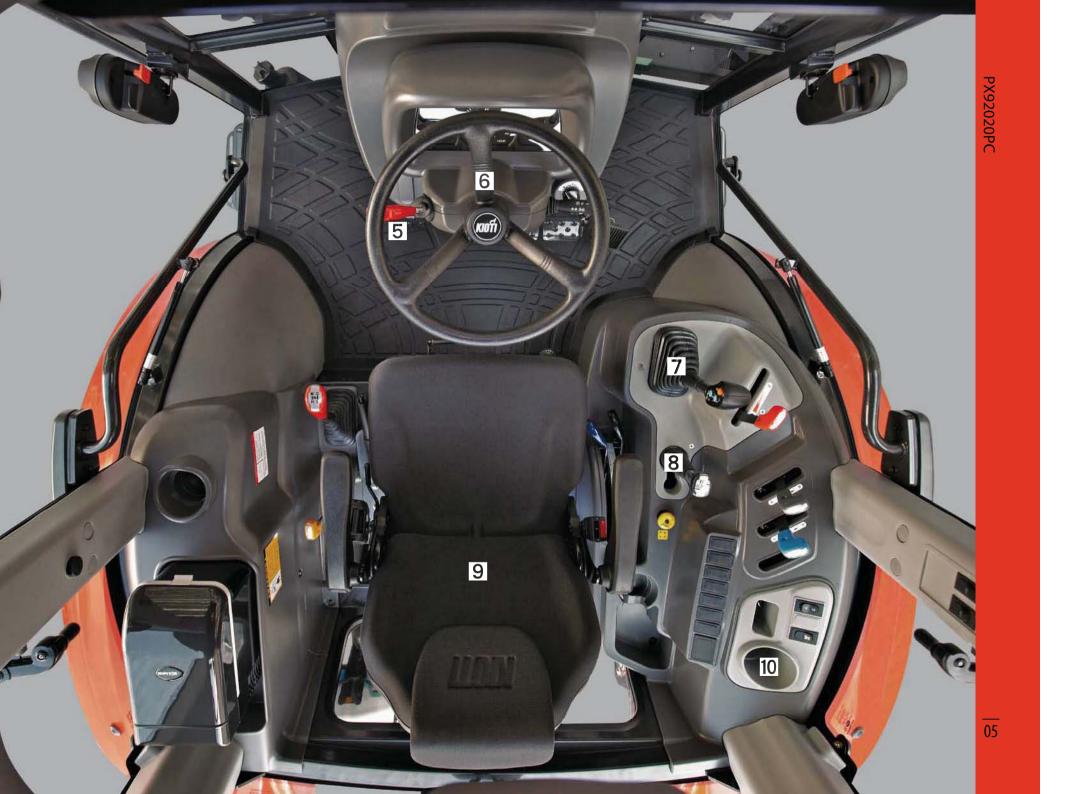

#### **IS** Systém řazení Power shuttle

Řadící páka umožňuje jednoduché řazení vpřed a vzad se značnou redukcí únavy při práci. Ideální pro práci s nakladačem. Zvláště pak páka systému Power Shuttle poskytuje jednoduché a plynulé řazení bez použití spojkového pedálu.

#### **16** Volně stavitelný volant a ovládací panel

Plně stavitelný volant se přizpůsobí každému. Ovládací panel je také možné nastavit na optimální zorný úhel.

#### 7 Páka řazení

Řazení jednotlivých rychlostních stupňů s High-Low řazením pod zatížením,  $32 \times 32$  rychlostí.

#### **8** Joystick

Joystick je standardem u všech traktorů řady PX. Joystick usnadňuje práci a snižuje únavu při kombinovaných činnostech.

#### **9** Sedadlo Deluxe

Plně stavitelné odpružené sedadlo poskytuje obsluze komfort při jízdě bez ohledu na prováděnou činnost.

#### 🔟 Držák mobilního telefonu

Držák mobilního telefonu udržuje Váš telefon stále v bezpečí.

2