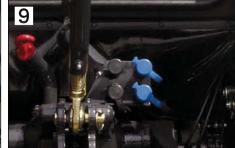

#### Zadní hydraulický okruh

Traktory řady PX mají ve standardu duální hydraulický okruh s barevně odlišenými rychlospojkami, které umožňují ovládání celé řady nářadí a příslušenství. Jako volitelné příslušenství je možnost dalšího duálního okruhu navíc.