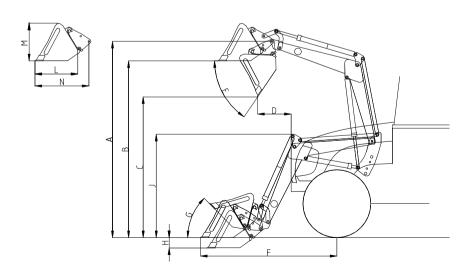

#### SPECIFIKACE NAKLADAČE

#### Model nakladače: KL901, model traktoru: PX9020PC

| А | Maximální výška zdvihu                            | 3608 mm                                    |
|---|---------------------------------------------------|--------------------------------------------|
| В | Maximální světlost se lžící v horizontální poloze | 3245 mm                                    |
| С | Maximální světlost se sklopenou lžící             | 2641 mm                                    |
| D | Dosah v maximální výšce 45 °                      | 582 mm                                     |
| Ε | Maximální úhel vyklopení                          | 60.3°                                      |
| F | Dosah se spuštěnou lžící                          | 2566 mm                                    |
| G | Maximální úhel naklopení                          | 49,5°                                      |
| Н | Maximální hloubka výkopu                          | 333 mm                                     |
| J | Celková výška nakladače v transportní poloze      | 2025 mm                                    |
| L | Vnitřní hloubka lžíce                             | 720 mm                                     |
| М | Výška lžíce                                       | 641 mm                                     |
| Ν | Hloubka lžíce včetně uchycení                     | 907 mm                                     |
|   | Nosnost na čepech v maximální výšce               | 1,726 kg                                   |
|   | Síla v trhu                                       | 2,453 kg                                   |
|   | Typ zvedacích válců                               | ø 80 mm $	imes$ 870 mm                     |
|   | Typ válců lžíce                                   | ø 80 mm × 1450 mm                          |
|   | Šířka lžíce                                       | 2210 mm                                    |
|   | Hmotnost lžíce                                    | 203 kg                                     |
|   | Přibližná hmotnost bez lžíce                      | 777 kg                                     |
|   | Objem lžíce                                       | 0,74 m <sup>3</sup> (0,48 m <sup>3</sup> ) |
|   |                                                   |                                            |