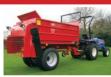

# 2020

For those requiring the sophistication of the 1520 and needing a model more ideally suited for sports fields, the 2020 PTO direct power model provides an economic alternative. The traditional 2020 with its PTO direct drive system makes it ideal for sports ground use where less frequent heavy dressings are the order of the day.

### Delivering the ideal spread

Ideal to spread coarse material

The mechanical driven Rink 2020 is ideal to spread coarse material.