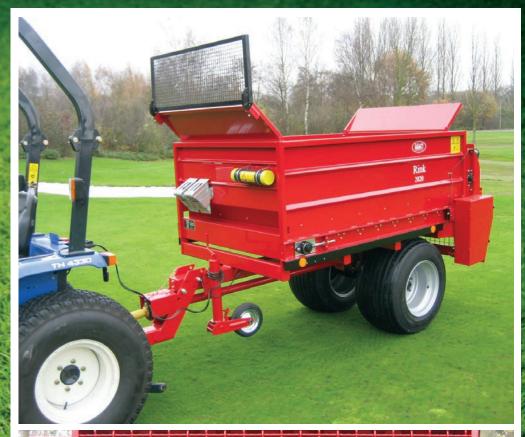

## Rink **2020**

| SPECIFICATIONS   | DESCRIPTION              |
|------------------|--------------------------|
| Length           | 150" (3.85 m)            |
| Road Width       | 74" (1.87 m)             |
| Working Width    | 60" (1.40 m)             |
| Height           | 75" (1.90 m)             |
| Weight           | 2,094 lbs (950 kg)       |
| Capacity         | 2.5 cu. yd. (2.0 cu. m.) |
| Tractor Required | 25 hp (19 kw)            |