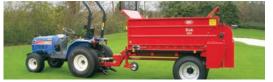

# 2020

For those requiring the sophistication of the 1520 and needing a model more ideally suited for sports fields, the 2020 PTO direct power model provides an economic alternative. The traditional 2020 with its PTO direct drive system makes it ideal for sports ground use where less frequent heavy dressings are the order of the day.

### Delivering the ideal spread

Ideal to spread coarse material

The mechanical driven Rink 2020 is ideal to spread coarse material.