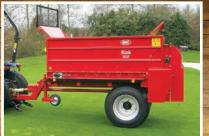

# 2020

For those requiring the sophistication of the 1520 and needing a model more ideally suited for sports fields, the 2020 PTO direct power model provides an economic alternative. The traditional 2020 with its PTO direct drive system makes it ideal for sports ground use where less frequent heavy dressings are the order of the day.

## Rink **2020**

| SPECIFICATIONS   | DESCRIPTION              |
|------------------|--------------------------|
| Length           | 150" (3.85 m)            |
| Road Width       | 74" (1.87 m)             |
| Working Width    | 60" (1.40 m)             |
| Height           | 75" (1.90 m)             |
| Weight           | 2,094 lbs (950 kg)       |
| Capacity         | 2.5 cu. yd. (2.0 cu. m.) |
| Tractor Required | 25 hp (19 kw)            |