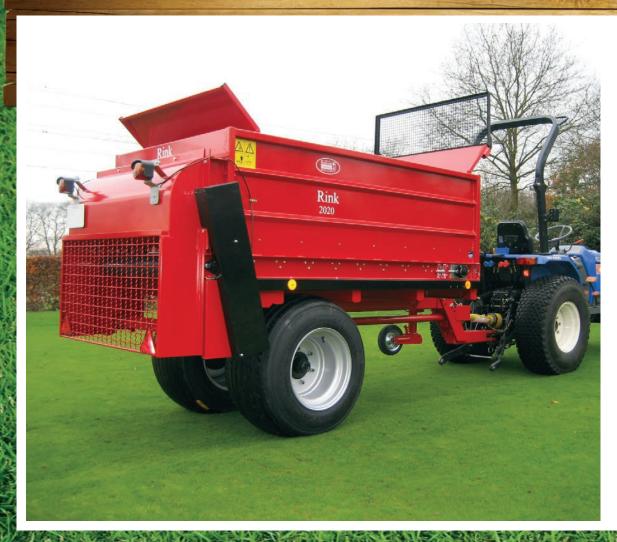

# 2020

For those requiring the sophistication of the 1520 and needing a model more ideally suited for sports fields, the 2020 PTO direct power model provides an economic alternative. The traditional 2020 with its PTO direct drive system makes it ideal for sports ground use where less frequent heavy dressings are the order of the day.

## Rink **2020**

| SPECIFICATIONS   | DESCRIPTION              |
|------------------|--------------------------|
| Length           | 150" (3.85 m)            |
| Road Width       | 74" (1.87 m)             |
| Working Width    | 60" (1.40 m)             |
| Height           | 75" (1.90 m)             |
| Weight           | 2,094 lbs (950 kg)       |
| Capacity         | 2.5 cu. yd. (2.0 cu. m.) |
| Tractor Required | 25 hp (19 kw)            |