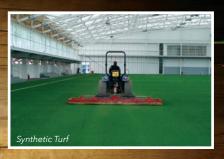

## Verti-Comb

The Verti-Comb is designed for brushing and decompacting large areas of turf quickly and efficiently. Foldable side wings can be added to the standard Verti-Comb 1800, converting into the wider version Verti-Comb 4000, which is designed for large turf areas, such as fairways with an overall width over 13 feet wide.

#### CLEANING & RENOVATION