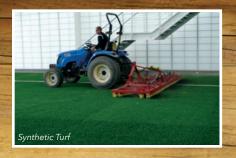

## Verti-Comb

The Verti-Comb is designed for brushing and decompacting large areas of turf quickly and efficiently. Foldable side wings can be added to the standard Verti-Comb 1800, converting into the wider version Verti-Comb 4000, which is designed for large turf areas, such as fairways with an overall width over 13 feet wide.

#### CLEANING & RENOVATION