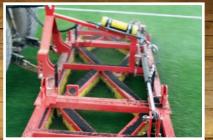

## Verti-Comb

The Verti-Comb is designed for brushing and decompacting large areas of turf quickly and efficiently. Foldable side wings can be added to the standard Verti-Comb 1800, converting into the wider version Verti-Comb 4000, which is designed for large turf areas, such as fairways with an overall width over 13 feet wide.

| FEATURE                | BENEFIT                                                                             |
|------------------------|-------------------------------------------------------------------------------------|
| Soft gentle brushes    | Can be used with any turf                                                           |
| All steel frame        | Robust and long lasting                                                             |
| Wide working width     | Higher productivity                                                                 |
| Lightweight and simple | Can be towed behind any vehicle<br>with optional Drawbar and<br>Transport Wheel Kit |