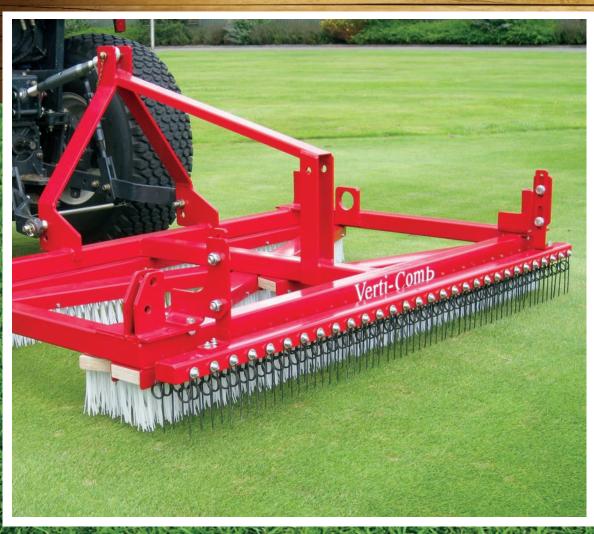

## Verti-Comb

The Verti-Comb is designed for brushing and decompacting large areas of turf quickly and efficiently. Foldable side wings can be added to the standard Verti-Comb 1800, converting into the wider version Verti-Comb 4000, which is designed for large turf areas, such as fairways with an overall width over 13 feet wide.

| FEATURE                | BENEFIT                                                                             |
|------------------------|-------------------------------------------------------------------------------------|
| Soft gentle brushes    | Can be used with any turf                                                           |
| All steel frame        | Robust and long lasting                                                             |
| Wide working width     | Higher productivity                                                                 |
| Lightweight and simple | Can be towed behind any vehicle<br>with optional Drawbar and<br>Transport Wheel Kit |

# Verti-Comb