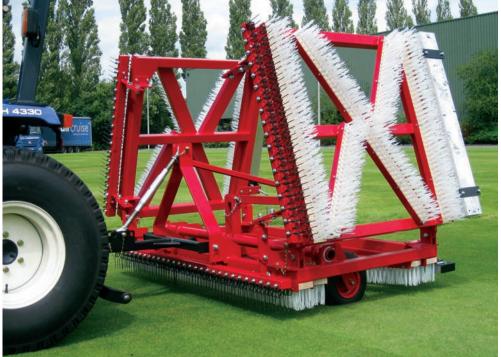

## Verti-Comb

The Verti-Comb is designed for brushing and decompacting large areas of turf quickly and efficiently. Foldable side wings can be added to the standard Verti-Comb 1800, converting into the wider version Verti-Comb 4000, which is designed for large turf areas, such as fairways with an overall width over 13 feet wide.

### 4000

| Working Width                         | 158" (4.0 m)                                                                                                                                    |
|---------------------------------------|-------------------------------------------------------------------------------------------------------------------------------------------------|
| Weight                                | 485 lbs (220 kg)                                                                                                                                |
| Tractor required*<br>With lift cap of | 25 hp<br>990 lbs (450 kg)                                                                                                                       |
| Total width when folded               | 4.0 ft (1.22 m)                                                                                                                                 |
| Options                               | - Magnetic kit<br>- Rake section front and rear<br>- Drawbar and transport wheel kit<br>- Hydraulic lift kit<br>- Soft brushes for natural turf |