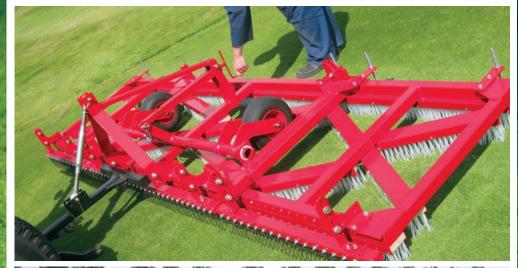

## Verti-Comb

The Verti-Comb is designed for brushing and decompacting large areas of turf quickly and efficiently. Foldable side wings can be added to the standard Verti-Comb 1800, converting into the wider version Verti-Comb 4000, which is designed for large turf areas, such as fairways with an overall width over 13 feet wide.

### 4000

| Working Width                         | 158" (4.0 m)                                                                                                                                    |
|---------------------------------------|-------------------------------------------------------------------------------------------------------------------------------------------------|
| Weight                                | 485 lbs (220 kg)                                                                                                                                |
| Tractor required*<br>With lift cap of | 25 hp<br>990 lbs (450 kg)                                                                                                                       |
| Total width when folded               | 4.0 ft (1.22 m)                                                                                                                                 |
| Options                               | - Magnetic kit<br>- Rake section front and rear<br>- Drawbar and transport wheel kit<br>- Hydraulic lift kit<br>- Soft brushes for natural turf |