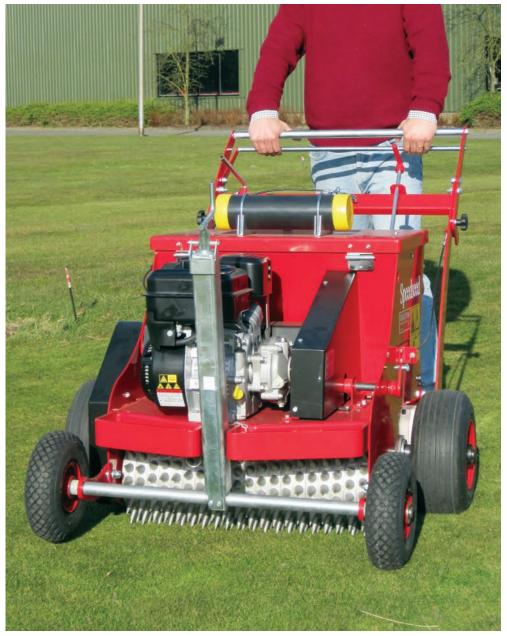

OVERSEEDING

Speedseed

The Speedseed WB is the ideal machine to carry out all your overseeding works on fine turf areas, and is fitted with a long life Briggs Vanguard 6.5 hp engine and hydrostatic transmission, which produces an infinite range of forward and reverse speeds.

## The ideal machine for overseeding

Rear mounted brush

All operating controls are mounted on the handlebars for easy use, and maneuverability is made easy by the side wheels, which transfer the machine's weight when turning. The grass seed is spread accurately the full 24-inch width of the spiked area, by the precision twin matched stainless steel aperture sections. A cam gauge and lever control the seeding rates. A rear mounted brush sweeps the seed into the thousands of created holes—leaving a groomed finish.