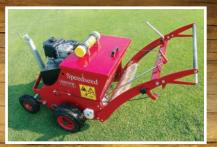

OVERSEEDING

Speedseed

The Speedseed WB is the ideal machine to carry out all your overseeding works on fine turf areas, and is fitted with a long life Briggs Vanguard 6.5 hp engine and hydrostatic transmission, which produces an infinite range of forward and reverse speeds.

## OVERSEEDING

## Speedseed WB

| Control and the Control of the Contr |                                                                  |
|--------------------------------------------------------------------------------------------------------------------------------------------------------------------------------------------------------------------------------------------------------------------------------------------------------------------------------------------------------------------------------------------------------------------------------------------------------------------------------------------------------------------------------------------------------------------------------------------------------------------------------------------------------------------------------------------------------------------------------------------------------------------------------------------------------------------------------------------------------------------------------------------------------------------------------------------------------------------------------------------------------------------------------------------------------------------------------------------------------------------------------------------------------------------------------------------------------------------------------------------------------------------------------------------------------------------------------------------------------------------------------------------------------------------------------------------------------------------------------------------------------------------------------------------------------------------------------------------------------------------------------------------------------------------------------------------------------------------------------------------------------------------------------------------------------------------------------------------------------------------------------------------------------------------------------------------------------------------------------------------------------------------------------------------------------------------------------------------------------------------------------|------------------------------------------------------------------|
| SPECIFICATIONS                                                                                                                                                                                                                                                                                                                                                                                                                                                                                                                                                                                                                                                                                                                                                                                                                                                                                                                                                                                                                                                                                                                                                                                                                                                                                                                                                                                                                                                                                                                                                                                                                                                                                                                                                                                                                                                                                                                                                                                                                                                                                                                 | DESCRIPTION                                                      |
| Engine                                                                                                                                                                                                                                                                                                                                                                                                                                                                                                                                                                                                                                                                                                                                                                                                                                                                                                                                                                                                                                                                                                                                                                                                                                                                                                                                                                                                                                                                                                                                                                                                                                                                                                                                                                                                                                                                                                                                                                                                                                                                                                                         | 6.5 hp (4.85 kw)                                                 |
| Working Width                                                                                                                                                                                                                                                                                                                                                                                                                                                                                                                                                                                                                                                                                                                                                                                                                                                                                                                                                                                                                                                                                                                                                                                                                                                                                                                                                                                                                                                                                                                                                                                                                                                                                                                                                                                                                                                                                                                                                                                                                                                                                                                  | 24" (60 cm)                                                      |
| Weight                                                                                                                                                                                                                                                                                                                                                                                                                                                                                                                                                                                                                                                                                                                                                                                                                                                                                                                                                                                                                                                                                                                                                                                                                                                                                                                                                                                                                                                                                                                                                                                                                                                                                                                                                                                                                                                                                                                                                                                                                                                                                                                         | 463 lbs (210 kg)                                                 |
| Hopper Capacity                                                                                                                                                                                                                                                                                                                                                                                                                                                                                                                                                                                                                                                                                                                                                                                                                                                                                                                                                                                                                                                                                                                                                                                                                                                                                                                                                                                                                                                                                                                                                                                                                                                                                                                                                                                                                                                                                                                                                                                                                                                                                                                | 1 cu. yd. (75 L)                                                 |
| Seed Rates                                                                                                                                                                                                                                                                                                                                                                                                                                                                                                                                                                                                                                                                                                                                                                                                                                                                                                                                                                                                                                                                                                                                                                                                                                                                                                                                                                                                                                                                                                                                                                                                                                                                                                                                                                                                                                                                                                                                                                                                                                                                                                                     | Variable                                                         |
| Shipping Dimensions (L x W x H)                                                                                                                                                                                                                                                                                                                                                                                                                                                                                                                                                                                                                                                                                                                                                                                                                                                                                                                                                                                                                                                                                                                                                                                                                                                                                                                                                                                                                                                                                                                                                                                                                                                                                                                                                                                                                                                                                                                                                                                                                                                                                                | 59" x 43" x 35" (150 cm x 110 cm x 90 cm)                        |
| Optional                                                                                                                                                                                                                                                                                                                                                                                                                                                                                                                                                                                                                                                                                                                                                                                                                                                                                                                                                                                                                                                                                                                                                                                                                                                                                                                                                                                                                                                                                                                                                                                                                                                                                                                                                                                                                                                                                                                                                                                                                                                                                                                       | Extra weights (to help with penetration in difficult conditions) |