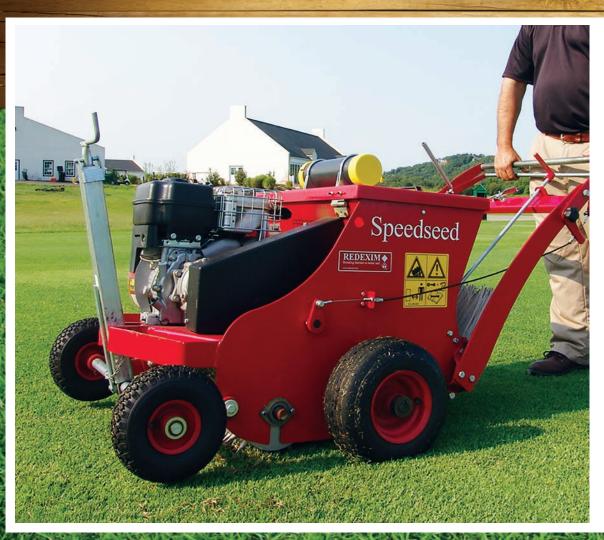

## The ideal machine for overseeding

Rear mounted brush

All operating controls are mounted on the handlebars for easy use, and maneuverability is made easy by the side wheels, which transfer the machine's weight when turning. The grass seed is spread accurately the full 24-inch width of the spiked area, by the precision twin matched stainless steel aperture sections. A cam gauge and lever control the seeding rates. A rear mounted brush sweeps the seed into the thousands of created holes—leaving a groomed finish.