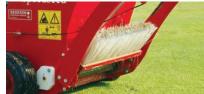

## The ideal machine for overseeding

Rear mounted brush

All operating controls are mounted on the handlebars for easy use, and maneuverability is made easy by the side wheels, which transfer the machine's weight when turning. The grass seed is spread accurately the full 24-inch width of the spiked area, by the precision twin matched stainless steel aperture sections. A cam gauge and lever control the seeding rates. A rear mounted brush sweeps the seed into the thousands of created holes—leaving a groomed finish.