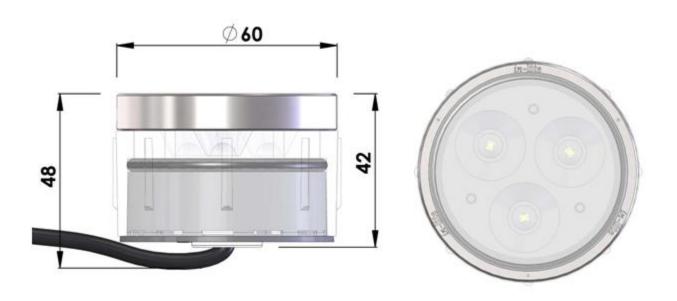

## FLUX 60

| LIGHT SIZE                           | MEDIUM     |
|--------------------------------------|------------|
| FIXTURE TYPE                         | INTEGRATED |
| LIGHT COLOUR                         | WARM WHITE |
| LIGHT ANGLE (°)                      | 20         |
| OPTIMUM RANGE (M)                    | 3          |
| LUX                                  | 566        |
| LIGHT TEMPERATURE (K)                | 3000       |
| CRI (Colour Rendering Index)         | 85         |
| IP CLASS                             | 67         |
| EXTERNAL TEMP. (IN OPERATION) (°C)   | <50        |
| VOLTAGE                              | 12V AC     |
| COMMUNICATED CONSUMPTION (W)         | 2          |
| EFFECTIVE CONSUMPTION (W)            | 1,75       |
| DRIVE-OVER (when installed)?         | Υ          |
| EST'D. LIGHT SOURCE LIFETIME (hours) | 50000      |
| WHEN USED 4 HOURS/DAY (in years)     | 34,25      |
| OPTION 1                             | RING 65*   |